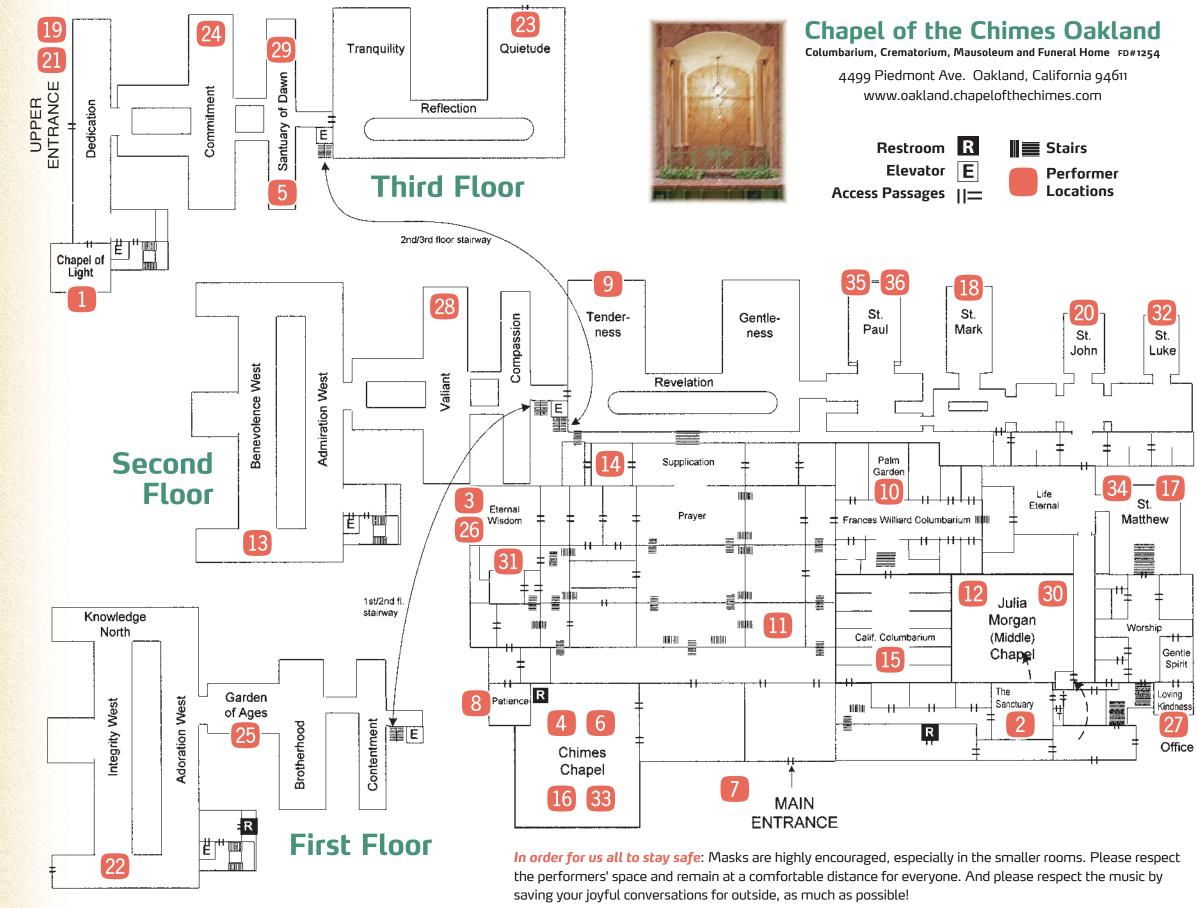

- Scott Amendola Trio Chapel of Light 2 John Benson ■ Sanctuary 3 George Brooks ■ Eternal Wisdom
- 4 Chris Brown & Ben Davis Chimes Chapel
- 5 Chris Brown & Ben Davis Sanctuary of Dawn
- 6 Sarah Cahill Chimes Chapel
- 7 Cardew Choir Main Entrance
- 8 Sidney Chen Patience
- Majel Connery & Felix Fan Tenderness
- 10 Beth Custer Palm Garden
- 111 dokuro: Agnes Szelag & The Norman Conquest Chapel of the Holy Word
- 12 Dresher Davel Invented Instrument Duo Julia Morgan Chapel
- 13 duo B. Benevolence West
- 14 Giacomo Fiore Chapel of Courage
- 15 Liam Herb California Columbarium
- 16 Kitka Chimes Chapel
- 17 Andy Meverson & Guillermo Galindo St. Matthew
- 18 The Mycos Project St. Mark
- 19 Orchestra Nostalgico Upper Entrance
- 20 Robin Petrie & Shelley Phillips St. John
- 21 Plonsey Music for Unmade Films Upper Entrance
- 22 Randy Porter Ensemble Integrity West
- 23 Jon Raskin Quietude
- 24 wendy reid, lulu and the bird ensemble Committment
- 25 Gino Robair & Steve Adams Garden of Ages
- 26 Sruti Sarathy & Carnatic Crossings ■ Eternal Wisdom
- 27 Edward Schocker Loving Kindness
- 28 John Schott, Cecelia Englehart, Ellen Webb
- 29 Nico Simonian Sanctuary of Dawn
- 30 SoRIAH Julia Morgan Chapel
- 31 Kent Sparling & Jeffrey Foster Garden of Fidelity
- 32 Karen Stackpole & Krys Bobrowski St. Luke
- 33 Faythe Vollrath 
  Chimes Chapel
- 34 Zachary James Watkins St. Matthew
- 35 Theresa Wong & Roco Córdova Duo Garden of St. Paul
- 36 Pamela Z Garden of St. Paul

2023 Performance Map

Accessibility Note: Because the building is only partially accessible to those with mobility issues, we recommend the Julia Morgan and Chimes Chapels on the first floor at the Piedmont Street main entrance, or entering directly from Howe Street to the new annex which has three floors connected by an elevator.